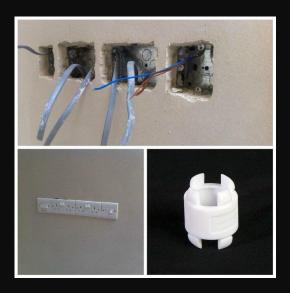

Grommets comply as do bushes and couplers, but they don't help expensive snags especially in tiled areas!! you never get the perfect fit !! with spacer connect you can with confidence.

This product is designed for high end installers that appreciate quality and precision professional fit in tiled areas and high value finishes

Why not try an inexpensive innovation which elevates these issues of install and perfect alignment ?

Please Follow us on Instagram

Email : <u>bwelch@lumenlinks.com</u> Website : <u>www.lumenlinks.shop</u> Mobile : 07496068889 Office 01992 582980