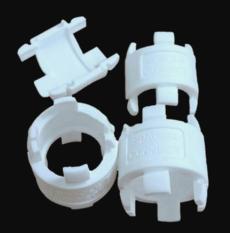

Are you are looking for an innovative but simple toolbox product which can save you money by speeding up your install and precision fit? Then Spacer connect could save you costly snagging charges

Just put a box of 25 in your toolbox for peace of mind

Grommets comply as do bushes and couplers, but they don't help expensive snags especially in tiled areas!! you never get the perfect fit !! with spacer connect you can with confidence.

This product is designed for high end installers that appreciate quality and precision professional fit in tiled areas and high value finishes