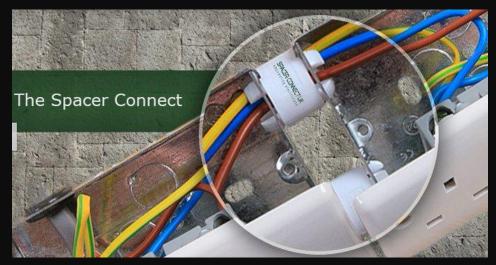

Grommets comply as do bushes and couplers, but they don't help expensive snags especially in tiled areas!! you never get the perfect fit !! with spacer connect you can with confidence.

This product is designed for high end installers that appreciate quality and precision professional fit in tiled areas and high value finishes

Why not try an inexpensive innovation which elevates these issues of install and perfect alignment ?

Please Follow us on Instagram

Email : <u>bwelch@lumenlinks.com</u> Website : <u>www.lumenlinks.shop</u> Mobile : 07496068889 Office 01992 582980