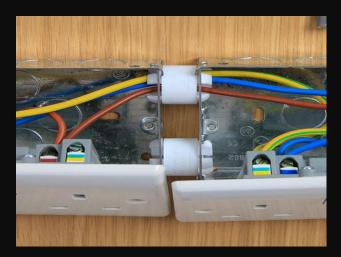

Grommets comply as do bushes and couplers, but they don't help expensive snags especially in tiled areas!! you never get the perfect fit !! with spacer connect you can with confidence.

This product is designed for high end installers that appreciate quality and precision professional fit in tiled areas and high value finishes

Why not try an inexpensive innovation which elevates these issues of install and perfect alignment ?

Please Follow us on Instagram

Email : <u>bwelch@lumenlinks.com</u> Website : <u>www.lumenlinks.shop</u> Mobile : 07496068889 Office 01992 582980