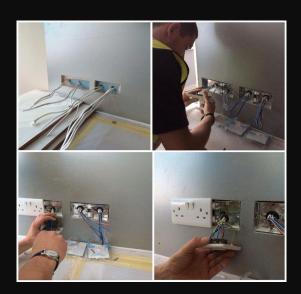

Are you are looking for an innovative but simple toolbox product which can save you money by speeding up your install and precision fit? Then Spacer connect could save you costly snagging charges

Just put a box of 25 in your toolbox for peace of mind

Grommets comply as do bushes and couplers, but they don't help expensive snags especially in tiled areas!! you never get the perfect fit !! with spacer connect you can with confidence.

This product is designed for high end installers that appreciate quality and precision professional fit in tiled areas and high value finishes